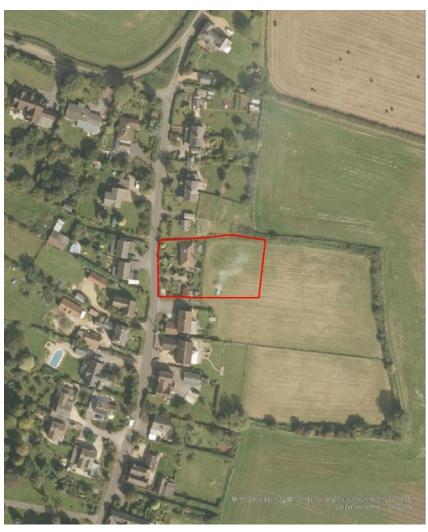

## **INDICATIVE SITE LAYOUT PLAN**

(outline of existing bungalow and sheds in red)

**AERIAL VIEW 2020** 

**EXISTING BUNGALOW – FRONT ELEVATION** 

**BUNGALOW VIEWED FROM THE OPPOSITE SIDE OF THE STREET** 

**NEIGHBOURING PAIR OF PROPERTIES TO THE SOUTH – 70 & 68** 