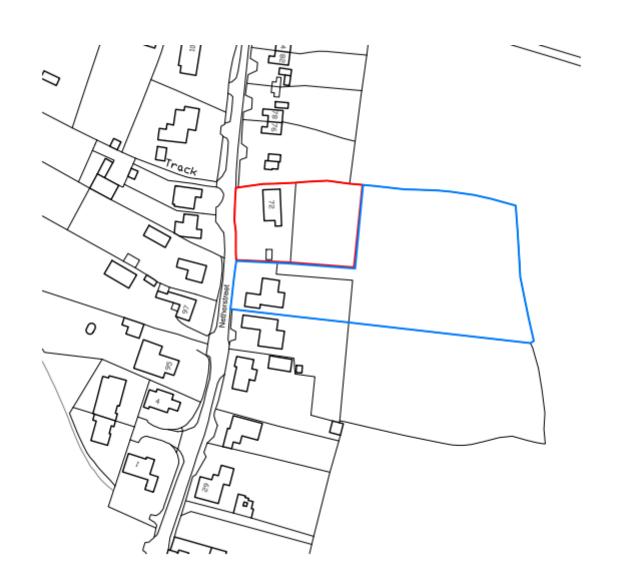

## **INDICATIVE SITE LAYOUT PLAN**

(outline of existing bungalow and sheds in red)

**AERIAL VIEW 2020** 

**EXISTING BUNGALOW – FRONT ELEVATION** 

**BUNGALOW VIEWED FROM THE OPPOSITE SIDE OF THE STREET** 

**NEIGHBOURING PAIR OF PROPERTIES TO THE SOUTH – 70 & 68** 