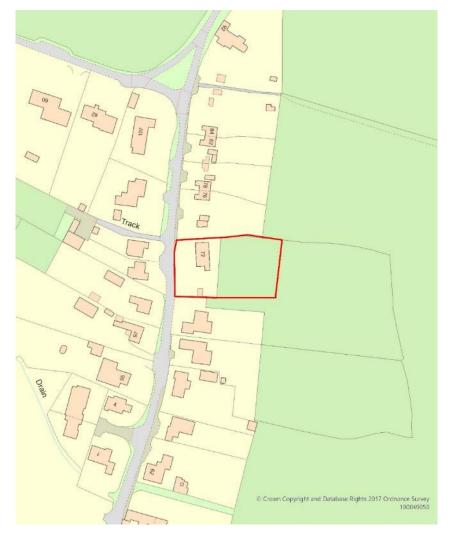

### 7a) PL/2021/04596 West Winds, 72 Netherstreet, Bromham, Chippenham, SN15 2DP

Outline application for demolition of bungalow and replacement with 2 no. detached dwellings and associated works to include change of use of land to form extended residential curtilage.

## **INDICATIVE SITE LAYOUT PLAN**

(outline of existing bungalow and sheds in red)

**AERIAL VIEW 2020** 

**EXISTING BUNGALOW – FRONT ELEVATION** 

**BUNGALOW VIEWED FROM THE OPPOSITE SIDE OF THE STREET** 

**NEIGHBOURING PAIR OF PROPERTIES TO THE SOUTH – 70 & 68** 