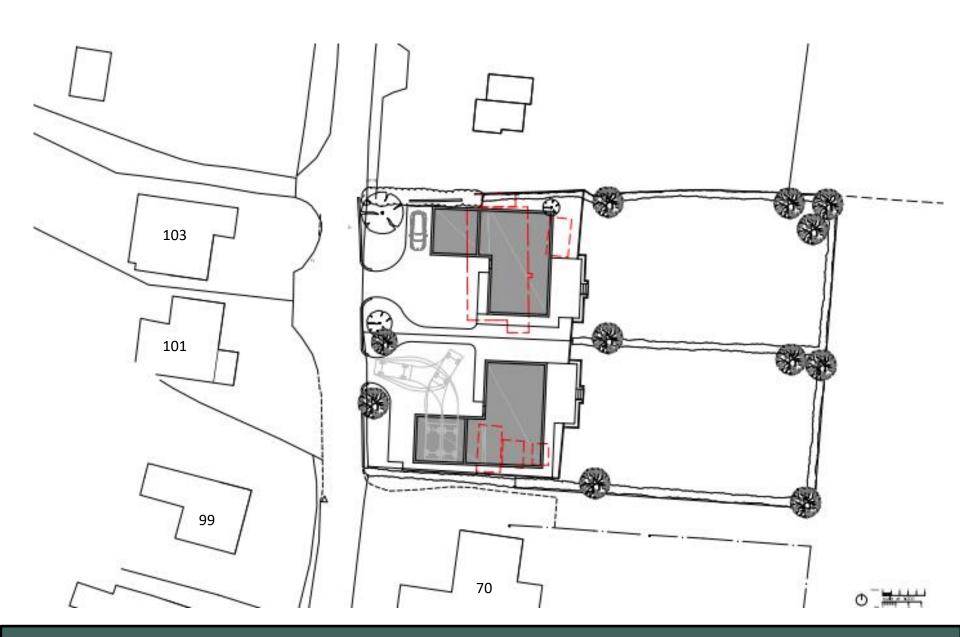

## **INDICATIVE SITE LAYOUT PLAN**

(outline of existing bungalow and sheds in red)

**AERIAL VIEW 2020** 

**EXISTING BUNGALOW – FRONT ELEVATION** 

**BUNGALOW VIEWED FROM THE OPPOSITE SIDE OF THE STREET** 

**NEIGHBOURING PAIR OF PROPERTIES TO THE SOUTH – 70 & 68** 