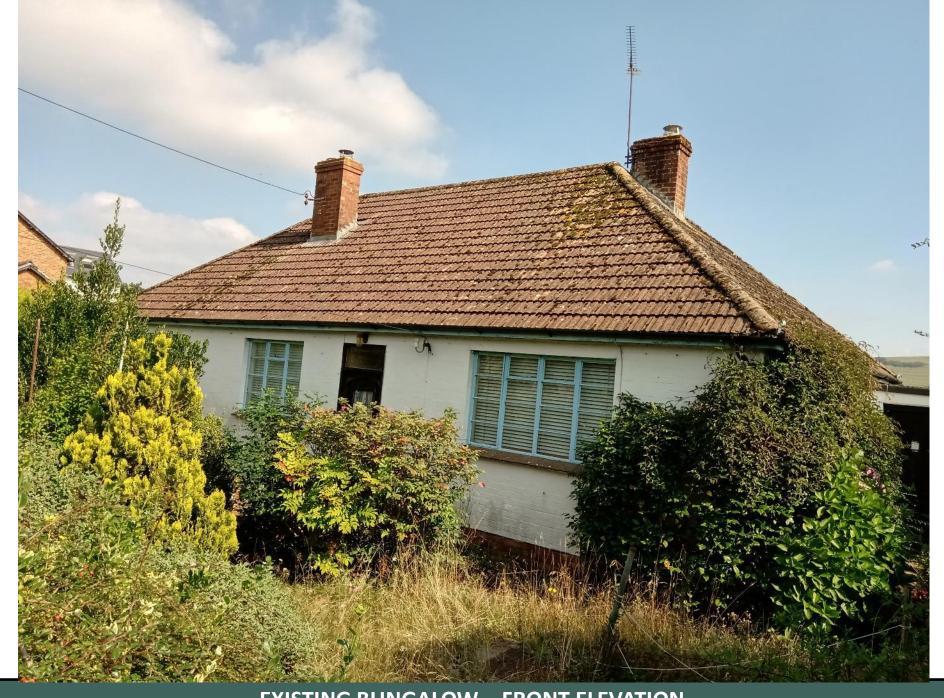

## **INDICATIVE SITE LAYOUT PLAN**

(outline of existing bungalow and sheds in red)

**AERIAL VIEW 2020** 

**EXISTING BUNGALOW – FRONT ELEVATION** 

**BUNGALOW VIEWED FROM THE OPPOSITE SIDE OF THE STREET** 

**NEIGHBOURING PAIR OF PROPERTIES TO THE SOUTH – 70 & 68** 