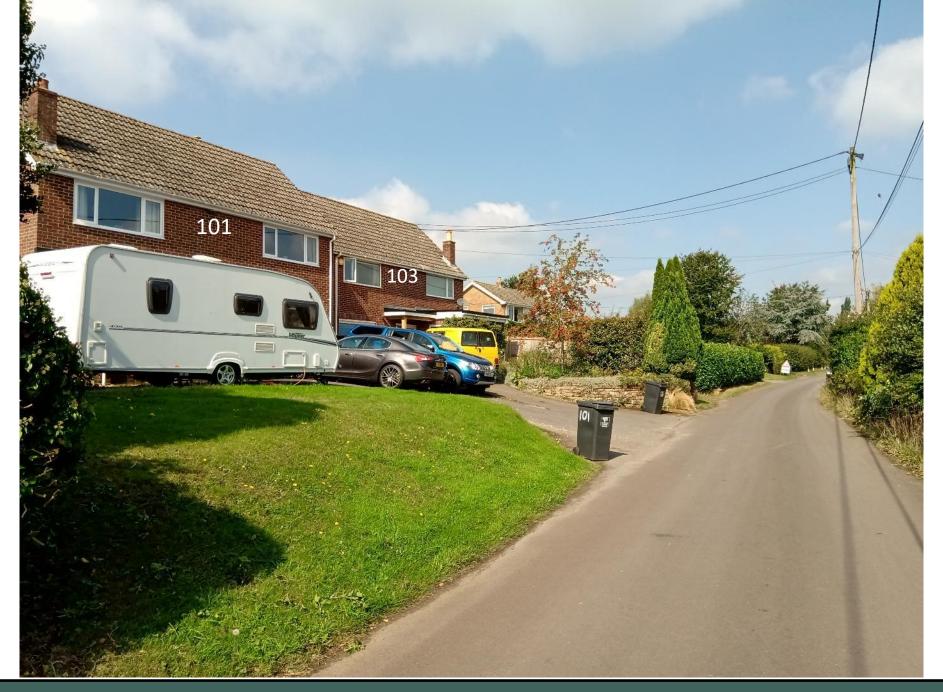

# Eastern Area Planning Committee

7<sup>th</sup> October 2021

### 7a) PL/2021/04596 West Winds, 72 Netherstreet, Bromham, Chippenham, SN15 2DP

Outline application for demolition of bungalow and replacement with 2 no. detached dwellings and associated works to include change of use of land to form extended residential curtilage.

## **Recommendation: Approve with Conditions**









## **INDICATIVE SITE LAYOUT PLAN**

(outline of existing bungalow and sheds in red)



**AERIAL VIEW 2020** 



**EXISTING BUNGALOW – FRONT ELEVATION** 



**BUNGALOW VIEWED FROM THE OPPOSITE SIDE OF THE STREET** 







**NEIGHBOURING PAIR OF PROPERTIES TO THE SOUTH – 70 & 68** 



**OPPOSITE PAIR OF PROPERTIES – 101 & 103** 



# Eastern Area Planning Committee

7<sup>th</sup> October 2021