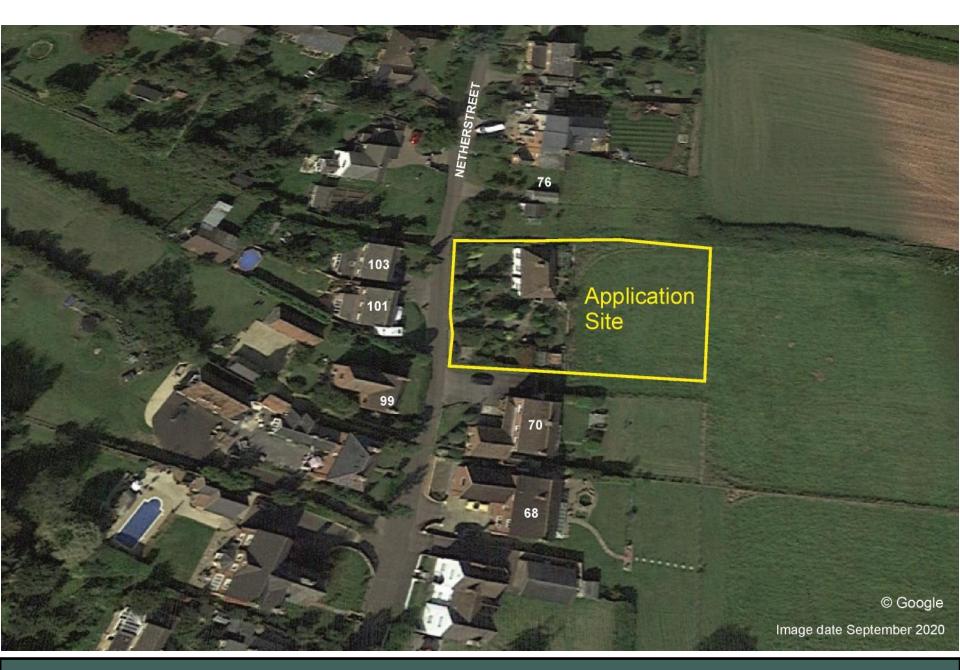

### 7a) PL/2021/04596 West Winds, 72 Netherstreet, Bromham, Chippenham, SN15 2DP

Outline application for demolition of bungalow and replacement with 2 no. detached dwellings and associated works to include change of use of land to form extended residential curtilage.

## **INDICATIVE SITE LAYOUT PLAN**

(outline of existing bungalow and sheds in red)

**AERIAL VIEW 2020** 

**EXISTING BUNGALOW – FRONT ELEVATION** 

**BUNGALOW VIEWED FROM THE OPPOSITE SIDE OF THE STREET** 

**NEIGHBOURING PAIR OF PROPERTIES TO THE SOUTH – 70 & 68** 