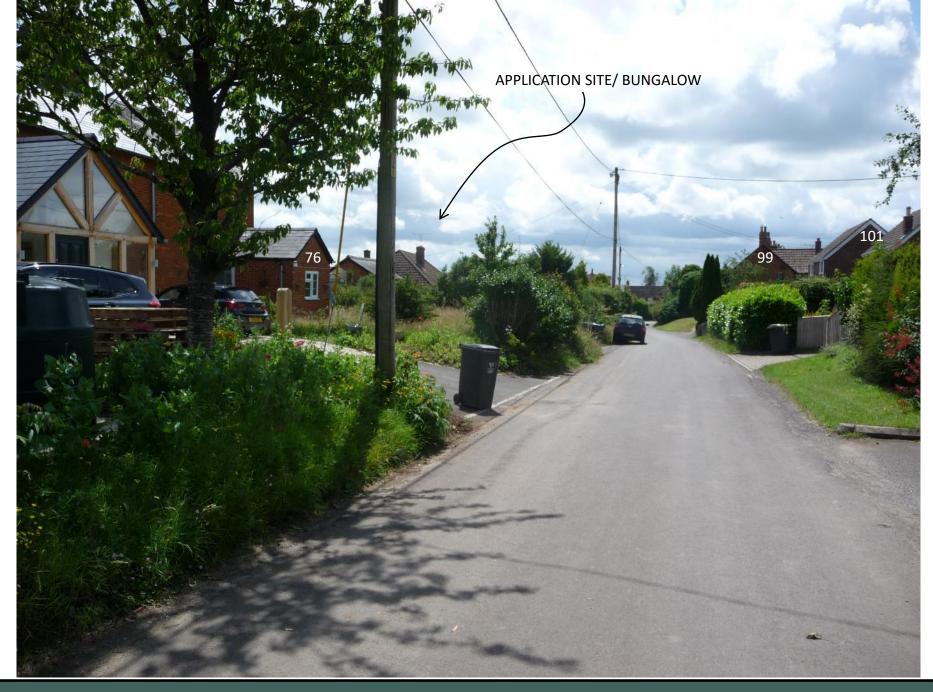

## **INDICATIVE SITE LAYOUT PLAN**

(outline of existing bungalow and sheds in red)

**AERIAL VIEW 2020** 

**EXISTING BUNGALOW – FRONT ELEVATION** 

**BUNGALOW VIEWED FROM THE OPPOSITE SIDE OF THE STREET** 

**NEIGHBOURING PAIR OF PROPERTIES TO THE SOUTH – 70 & 68** 