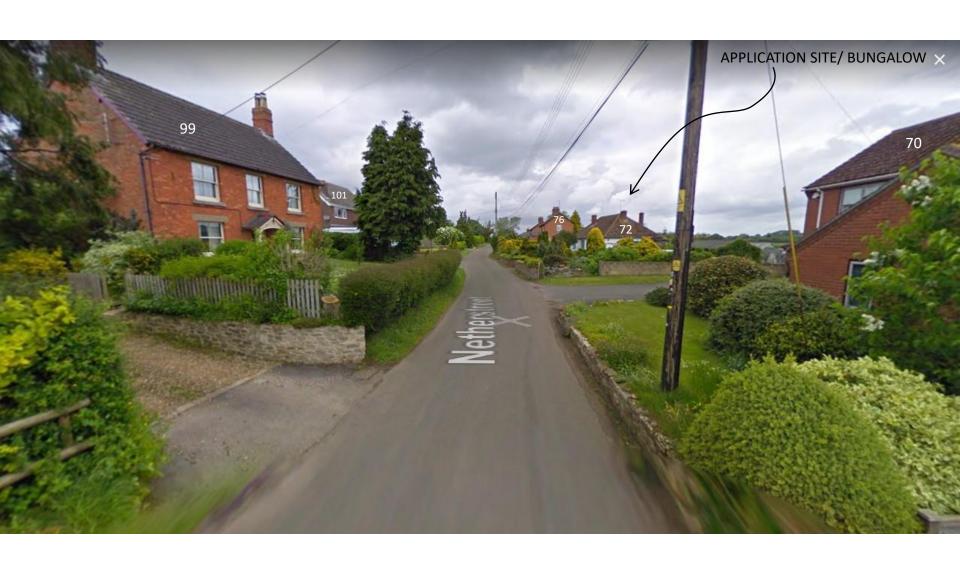

## **INDICATIVE SITE LAYOUT PLAN**

(outline of existing bungalow and sheds in red)

**AERIAL VIEW 2020** 

**EXISTING BUNGALOW – FRONT ELEVATION** 

**BUNGALOW VIEWED FROM THE OPPOSITE SIDE OF THE STREET** 

**NEIGHBOURING PAIR OF PROPERTIES TO THE SOUTH – 70 & 68** 